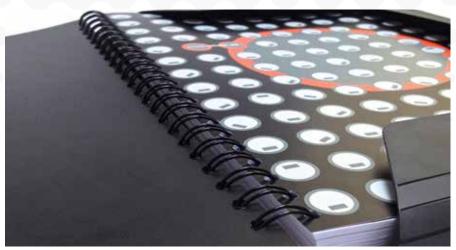

### **FINALIZATION**

Folding up to 1000x700 mm format, lamination, brochure and book binding, die-cutting, scoring, perforation, die-stamping, blind embossing, automatic gluing of boxes, shrink wrap packaging, hand completion

## Postpress/Finalization

- / Paper cutters (up to wide 1150 mm)
- Folding machines (configurations 8 pockets and knife)
- / Saddle stitching machine Heidelberg (8 stations including station for cover)
- Automatic die-cutting machines (up to format 1000x700)
- / Automatic box gluer
- Digital plotter Konsberg (cut, die-cut, creasing, routing), Woblers, eye-catchers, stands, palette decorations, sample containers and manuals including inserted samples