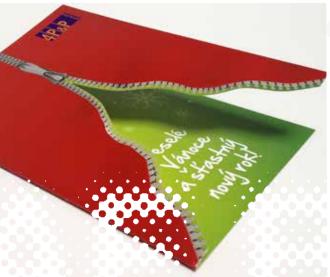

Design and production for any packaging 3D POS/POP materials

FSC i CO<sub>2</sub> certification of printed material

Leaflets, folders, posters, invitations, tickets with perforation or with numbers, catalogues, periodicals, books with differente type of bindings, carbonless copies, paper labels and paper stickers, folder leaflets, files, jackem and boxes, woblers, eye-catchers, stands, palette decorations, manulas including samples inserted.

## Postpress/Finalization

- / Paper cutters (up to wide 1150 mm)
- Folding machines (configurations 8 pockets and knife)
- / Saddle stitching machine Heidelberg (8 stations including station for cover)
- Automatic die-cutting machines (up to format 1000x700)
- / Automatic box gluer
- Digital plotter Konsberg (cut, die-cut, creasing, routing), Woblers, eye-catchers, stands, palette decorations, sample containers and manuals including inserted samples