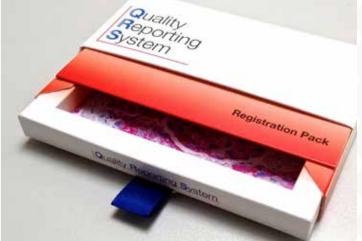

Design and production for any packaging 3D POS/POP materials

FSC i CO<sub>2</sub> certification of printed material

Leaflets, folders, posters, invitations, tickets with perforation or with numbers, catalogues, periodicals, books with differente type of bindings, carbonless copies, paper labels and paper stickers, folder leaflets, files, jackem and boxes, woblers, eye-catchers, stands, palette decorations, manulas including samples inserted.